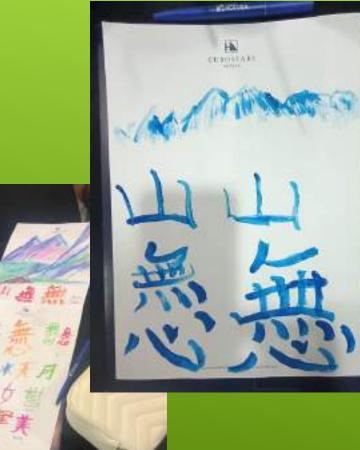

#### Shodo Japanese calligraphy

Not only a highly regarded art form in Japan, both a skill and an aesthetic.

Its main focuses are simplicity, beauty and a mind-body connection.

The objective is the subtle connection with the movement without forgetting the breath and the position