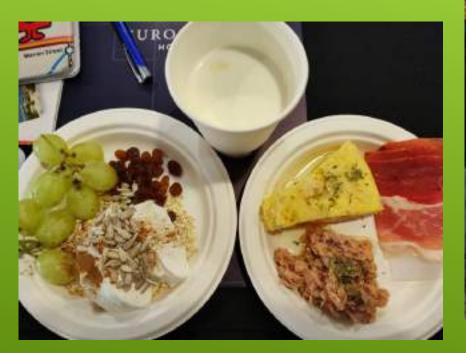

### HEALTHY BREAKFAST A HOTEL EUROSTARS LUCENTUM SZÁLLODA ÉTTERMÉBEN

The task was to follow low carbohydrate diet. Sugar was not allowed.