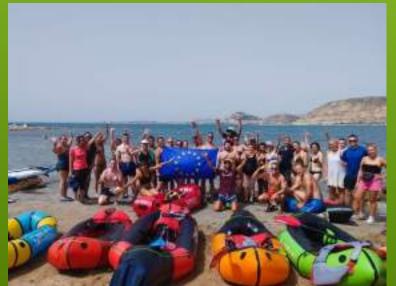

#### Packrafting

A packraft is a portable lightweight inflatable boat. It is common for packrafters to combine several sports like hiking, climbing and paddling.

Learning how to kayak teaches you to use creative problem solving skills under pressure and creates an awareness of the natural world.

It teaches persistence and introduces the idea of risk vs. reward.