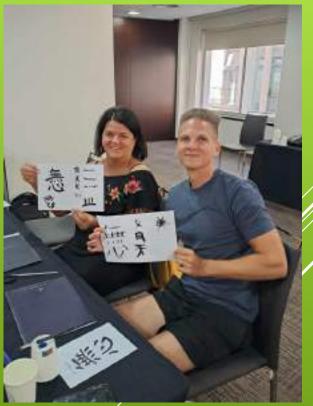

#### Shodo Japanese calligraphy

Not only a highly regarded art form in Japan, both a skill and an aesthetic.

Its main focuses are simplicity, beauty and a mind-body connection.

The objective is the subtle connection with the movement without forgetting the breath and the position